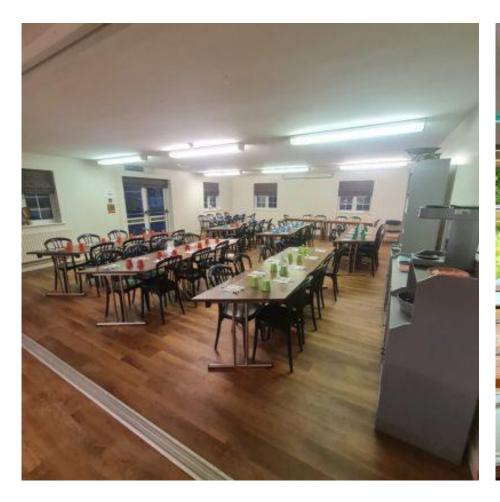

## Food

- Braeside cater to all dietary requirements and provide the children with high-quality, nutritious food.
- The dining hall is a large space with a canteen area to collect their food. There is a salad bar which also provides healthy choices for the children.