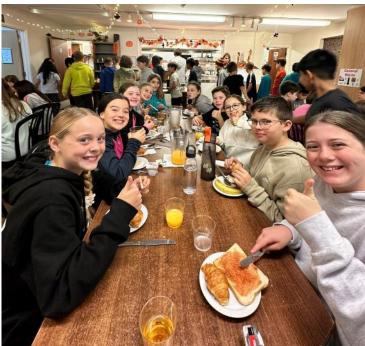

## Food

- Braeside cater to all dietary requirements and provide the children with high-quality, nutritious food.
- The dining hall is a large space with a canteen area to collect their food. There is a salad bar which also provides healthy choices for the children.