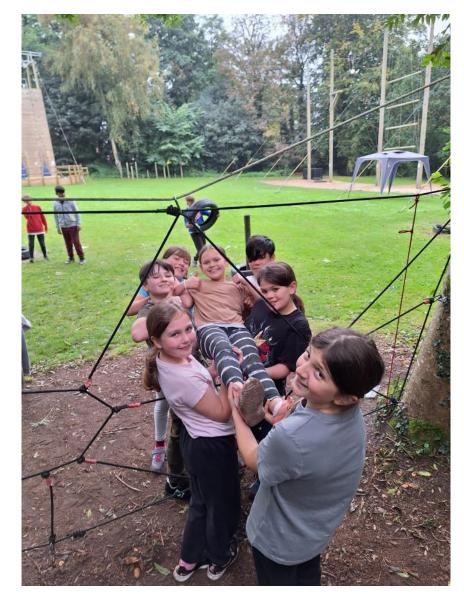

## Activities

Braeside has many activities available for the children:

- The high ropes
- Canoeing (on the Kennet and Avon Canal)
- Climbing and abseiling
- Archery
- Indoor bouldering
- Team building and problem solving activities
- Survival skills
- As well as a range of evening activities