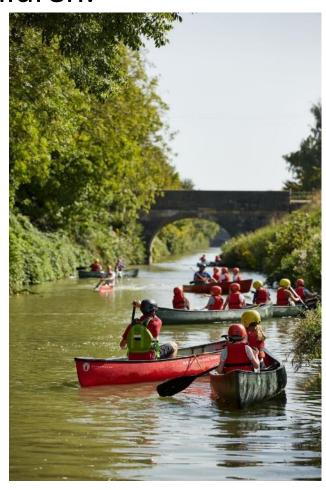

## Activities

Braeside has many activities available for the children:

- The high ropes
- Canoeing (on the Kennet and Avon Canal)
- Climbing and abseiling
- Archery
- Indoor bouldering
- Team building and problem solving activities
- Survival skills
- As well as a range of evening activities

Here is an aerial view of the center to show the amount of onsite space.

There are different activity areas which are behind the main house.

The off-site activities take place in the local canal and in the woodland area around the center.