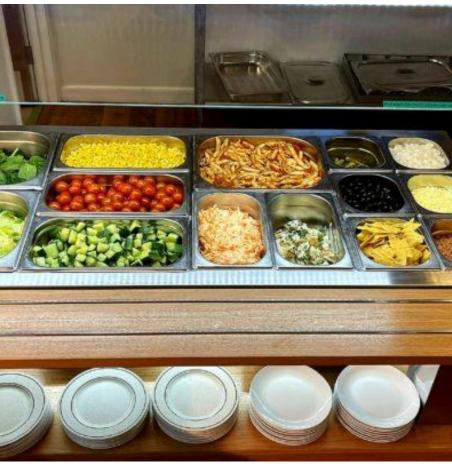

## Food

- Braeside cater to all dietary requirements and provide the children with high-quality, nutritious food.
- The dining hall is a large space with a canteen area to collect their food. There is a salad bar which also provides healthy choices for the children.