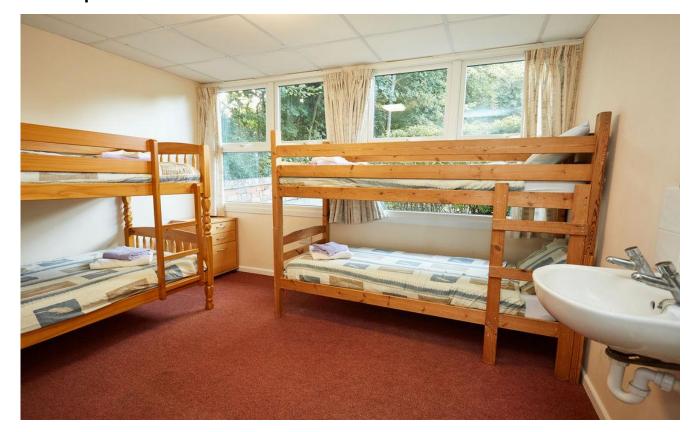

## Accommodation

• We will use the main house as well as the additional buildings as our accommodation for the week.

• The rooms are spacious and sleep children in bunk beds. There are some rooms

with single beds also.