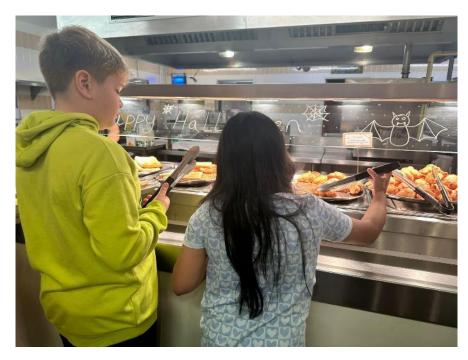

## Food

- Braeside cater to all dietary requirements and provide the children with high-quality, nutritious food.
- The dining hall is a large space with a canteen area to collect their food. There is a salad bar which also provides healthy choices for the children.