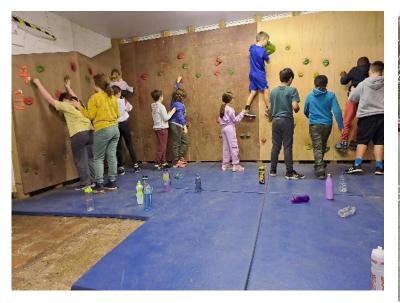

## Activities

Braeside has many activities available for the children:

- The high ropes
- Canoeing (on the Kennet and Avon Canal)
- Climbing and abseiling
- Archery
- Indoor bouldering
- Team building and problem solving activities
- Survival skills
- As well as a range of evening activities