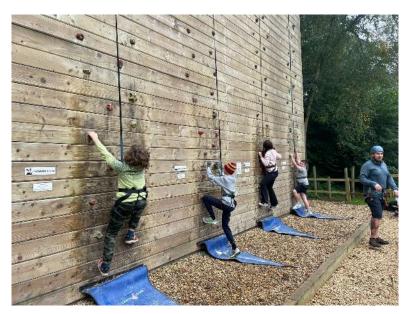

## Activities

Braeside has many activities available for the children:

- The high ropes
- Canoeing (on the Kennet and Avon Canal)
- Climbing and abseiling
- Archery
- Indoor bouldering
- Team building and problem solving activities
- Survival skills
- As well as a range of evening activities