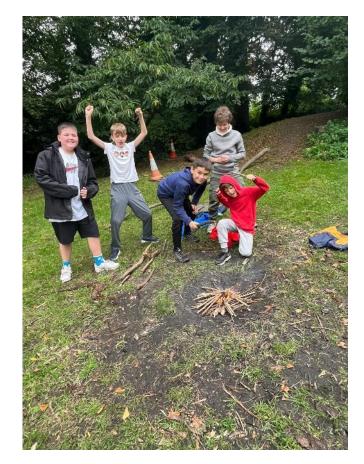

## Activities

Braeside has many activities available for the children:

- The high ropes
- Canoeing (on the Kennet and Avon Canal)
- Climbing and abseiling
- Archery
- Indoor bouldering
- Team building and problem solving activities
- Survival skills
- As well as a range of evening activities