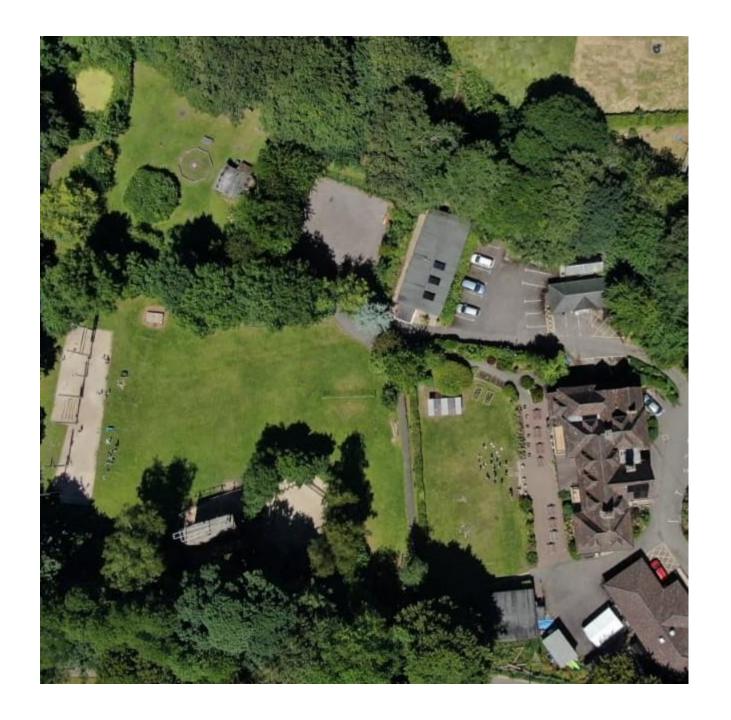

Here is an aerial view of the center to show the amount of onsite space.

There are different activity areas which are behind the main house.

The off-site activities take place in the local canal and in the woodland area around the center.